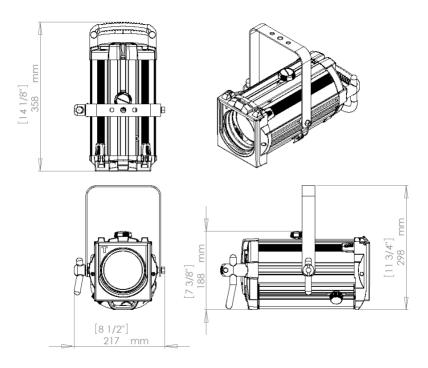

## Physical data

Weight: 3.5kg

Packed: 3.9kg

Carton Size: 460 x 225 x 175 Cubic: 0.018

Colour Frame Size: 125mm x 125mm

Luminaire with integrated safety bond supplied with: 1 x colour frame, 1 x M12 nut & bolt set and instruction leaflet.