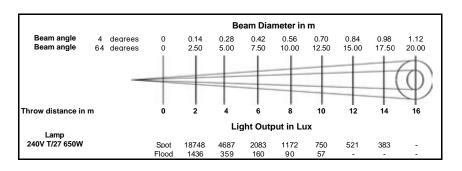

## Photometric data

Tests conducted using a standard T27, 650W, 240V, 15,000 lumens lamp.